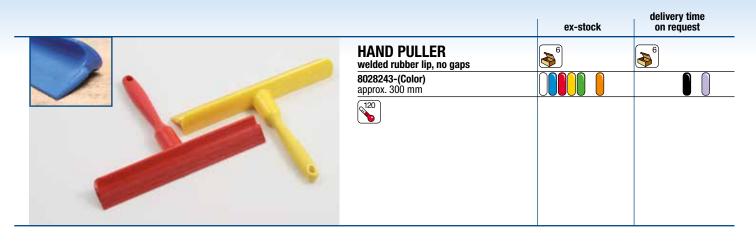

| <b>8015076-(Color)</b><br>approx. 500 mm                                           |          |                             |
|                                     | <b>8015077-(Color)</b><br>approx. 600 mm                                           |          |                             |
|                                     | <b>8015078-(Color)</b><br>approx. 700 mm                                           | Î Î      |                             |
|                                     |                                                                                    |          |                             |
|                                     |                                                                                    |          |                             |





# **Niebling product information**

Water and other liquids will be removed properly by pushing or pulling on sleek surfaces.

# **<u>Niebling Group product portfolio!</u>** Find the most recent catalogs and brochures: www.niebling.com



Detectable products for the food industry, antistatic and conductable cleaning tools to avoid sparks, technical and industrial brushes custom made and more...

Niebling is your partner for brushes and occupational hygiene.





Inside thread system available on request!

# Six-safe-handles and spare parts for handles

|                  |              |                                                  | ex-stock | delivery time<br>on request |
|------------------|--------------|--------------------------------------------------|----------|------------