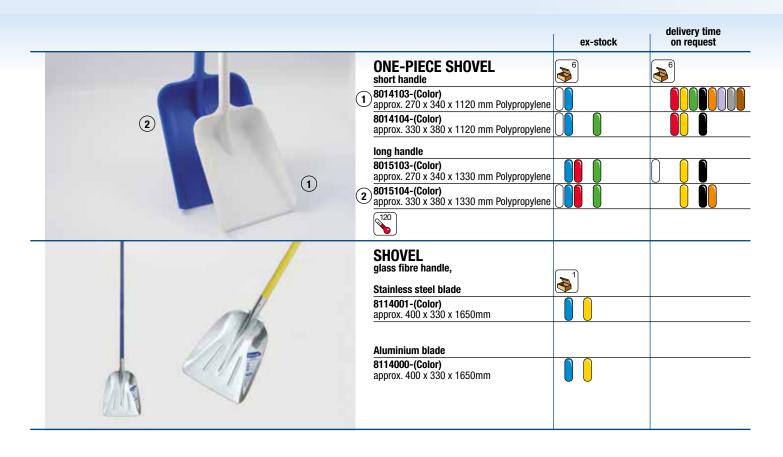

mm Polypropylene                                               |          |                             |
| DUSTPANS FOR SET<br>suitable for our Banister brushes,<br>extra strong<br>8123000-(Color)<br>approx. 335 x 300 mm Polypropylene |          |                             |
| PITCHER SHOVEL<br>2 Liter<br>8020061-(Color)<br>approx. 175 x 190 x 150 mm Polypropylene                                        |          |                             |
| MESSUREING CUP<br>2 Liter<br>8020064-(Color)<br>approx. 175 x 240 x 150 mm Polypropylene                                        |          |                             |
| ROUND LADDLE<br>2 Liter<br>8120060-(Color)<br>Polypropylene                                                                     |          |                             |





# **Conductive / Antistatic**

Avoid sparks from electrostatic charges to protect workers and your product!

- Brooms and brushes
- Scapers and spatulas
- Shovels and buckets
- antistatic wipes

Niebling ESD - for more information, please contact our sales team:

# sales@niebling.com



|                                                                                                                                                                  | ex-stock | delivery time<br>on request |
|------------------------------------------------------------------------------------------------------------------------------------------------------------------|----------|-----------------------------|
| FORK<br>8015102-W<br>approx. 330 x 330 x 1130 mm<br>Polypropylene / Polycarbonat