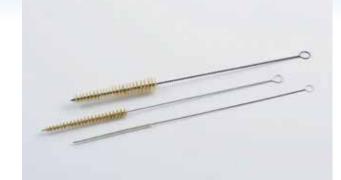

#### **TRADITIONAL BRUSH PROGRAM**

| Barrel and tank brushes, barrel and tank scrubbers          | Page 62 |
|-------------------------------------------------------------|---------|
| Scrubbers and wire scrubbers, hand, wire and handle brushes | Page 63 |
| Handle brushes                                              | Page 64 |
| Pipeline, filter frame brushes and sponge rubber balls      | Page 66 |
| Pipeline, hose and nozzle brushes                           | Page 67 |
| Hole, cup and handle brushes                                | Page 68 |
| Laboratory and bottle brushes                               | Page 69 |
| Imhoff funnel, glass and jug brushes                        | Page 70 |
| Scrubbers, brooms and hand brooms, brooms and handles       | Page 71 |
| car wash brushes                                            | Page 72 |