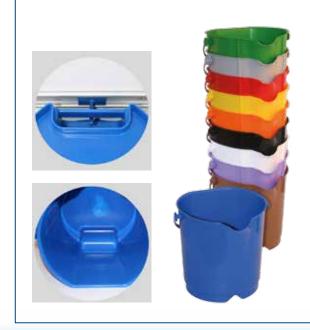

#### **RISK PREVENTION WITH COLOR CODING:**

Our product range comes in up to ten colors. Color coding is used to subdivide the individual product fields by color. This promote the exact allocation of a cleaning tool to a defined stage of production, thus preventing potential cross-contamination, which would happen if they were used "outside of their color".

#### Possible subdivision forms include:

- Each department in the company gets its own color (spatial separation)
- Each contact surface, such as the floor, machine, wall, etc., receives a color (separation according to cleaning zones)
- A different color is defined for each product (product-specific separation)

#### **ZEICHENERKLÄRUNG:**

Please specify colors while ordering

e.g. 8015016-R (for red)

# POSSIBLE COLOR DISTRIBUTION OF BRUSHES, FOR EXAMPLE IN A KITCHEN: