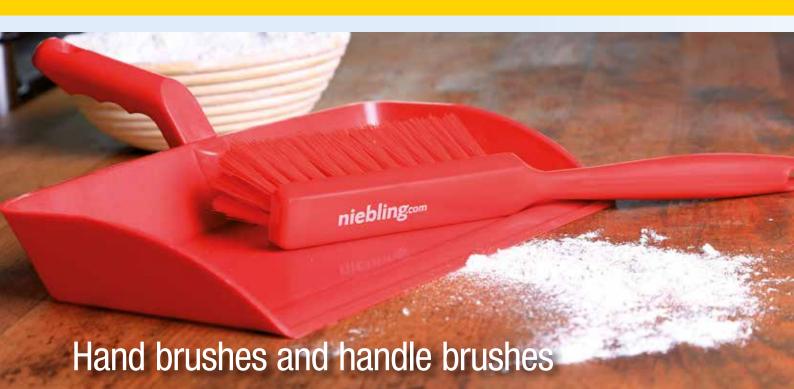

#### **CLEANING BRUSHES AND SYSTEMS**

| Scrubbers and brooms for handles                                | Page 4  |
|-----------------------------------------------------------------|---------|
| Floor scrapers, wet cleaning tools and tube brushes for handles | Page 10 |
| Mop systems                                                     | Page 16 |
| Squeeges and pullers for handles                                | Page 19 |
| Six-safe-handles and spare parts for handles                    | Page 22 |
| Resin programme                                                 | Page 25 |
| Hand brushes and handle brushes                                 | Page 27 |
| Alkali resistant brushes                                        | Page 32 |
| Heat resistant brushes up to 200 °C / 250 °C                    | Page 34 |
| Sealing jaws and wire brushes                                   | Page 35 |
| Hand brushes and food brushes                                   | Page 38 |
| Glassware brushes                                               | Page 42 |
| Tube brushes                                                    | Page 44 |
| Scrapers, spatulas, hammers and pads                            | Page 47 |
| Shovels and buckets                                             | Page 51 |
| Holder and storage systems                                      | Page 56 |
| Spray guns, hoses, accessories and cleaning cloths              | Page 58 |
| A-Line – Antibacterial pens                                     | Page 62 |