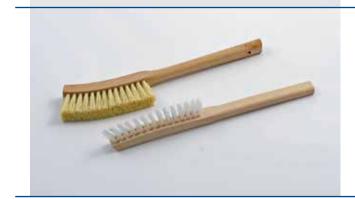

frontside |
| 392 | approx. Ø 40 mm, Palm fibre                                              |
| 393 | approx. Ø 50 mm, Palm fibre                                              |
| 394 | approx. Ø 60 mm, Palm fibre                                              |
| 395 | approx. Ø 80 mm, Palm fibre                                              |
| 396 | approx. $arnothing$ 30 mm, PA without bristle bundle on the frontside    |
| 397 | approx. Ø 40 mm, PA                                                      |
| 398 | approx. Ø 50 mm, PA                                                      |
| 399 | approx. Ø 60 mm, PA                                                      |
|     |                                                                          |

[]][22

other diameter also available



### CUP BRUSH 2-rowed,

wood body, approx. 280 mm long

610 PA

615 Fibre 3-rowed

# LABORATORY AND BOTTLE BRUSHES



### **TEST-TUBE BRUSH**

approx. 300 mm long

| 638    | approx. Ø 25 mm, without bundles, with cap, "valve brush"       |  |
|--------|-----------------------------------------------------------------|--|
| 640    | approx. Ø 8 mm, without bundles                                 |  |
| 641    | approx. Ø 18 mm, for keg-barrels                                |  |
|        |                                                                 |  |
| 642/15 | approx. $\varnothing$ 15 mm, with wool bundle on the frontside  |  |
| 642/20 | approx. $arnothing$ 20 mm, with wool bundle on the frontside    |  |
| 642/25 | approx. $arnothing$ 25 mm, with wool bundle on the frontside