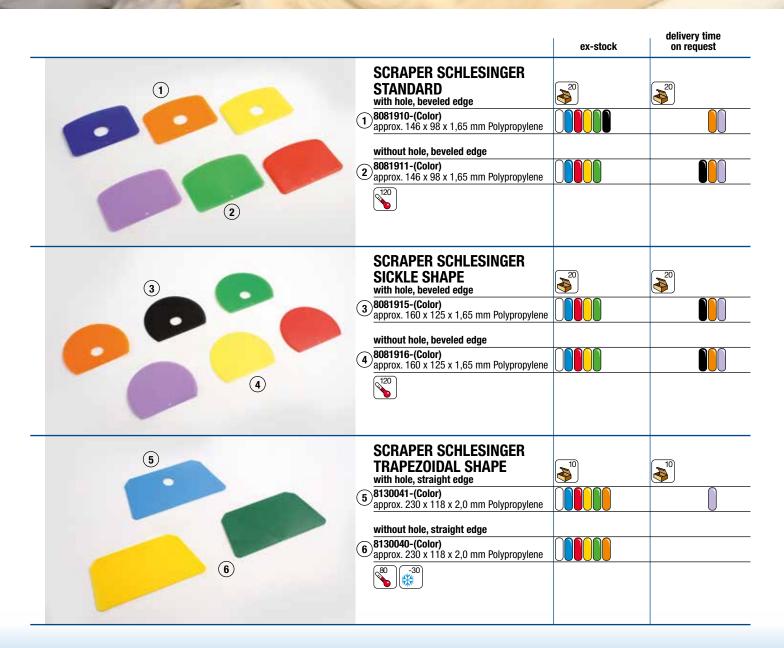

# Scrubbers and brooms for handles

|                                                                                                                                                                                                                                                                                                                                                                                                                                                                                                                                                                                                                                                                                                                                                                                                                                                                                                                                                                                                                                                                                                                                                                                                                                                                                                                                                                                                                                                                                                                                                                                                                                                                                                                                                                                                                                                                                                                                                                                                                                                                                                                                |                                                                                                                      | ex-stock | delivery time<br>on request |
|--------------------------------------------------------------------------------------------------------------------------------------------------------------------------------------------------------------------------------------------------------------------------------------------------------------------------------------------------------------------------------------------------------------------------------------------------------------------------------------------------------------------------------------------------------------------------------------------------------------------------------------------------------------------------------------------------------------------------------------------------------------------------------------------------------------------------------------------------------------------------------------------------------------------------------------------------------------------------------------------------------------------------------------------------------------------------------------------------------------------------------------------------------------------------------------------------------------------------------------------------------------------------------------------------------------------------------------------------------------------------------------------------------------------------------------------------------------------------------------------------------------------------------------------------------------------------------------------------------------------------------------------------------------------------------------------------------------------------------------------------------------------------------------------------------------------------------------------------------------------------------------------------------------------------------------------------------------------------------------------------------------------------------------------------------------------------------------------------------------------------------|----------------------------------------------------------------------------------------------------------------------|----------|-----------------------------|
| A THE REPORT OF THE PARTY OF TH | HALL SCRUBBER<br>medium-hard<br>8015000-(Color)<br>approx. 225 x 60 mmPolyester PBT 0,50                             |          |                             |
| A DESCRIPTION OF A DESC | 8015001-(Color)<br>approx. 280 x 50 mmPolyester PBT 0,50<br>8015002-(Color)<br>approx. 400 x 50 mmPolyester PBT 0,50 |          |                             |
| Allan Allan Allan Allan                                                                                                                                                                                                                                                                                                                                                                                                                                                                                                                                                                                                                                                                                                                                                                                                                                                                                                                                                                                                                                                                                                                                                                                                                                                                                                                                                                                                                                                                                                                                                                                                                                                                                                                                                                                                                                                                                                                                                                                                                                                                                                        |                                                                                                                      |          |                             |
|                                                                                                                                                                                                                                                                                                                                                                                                                                                                                                                                                                                                                                                                                                                                                                                                                                                                                                                                                                                                                                                                                                                                                                                                                                                                                                                                                                                                                                                                                                                                                                                                                                                                                                                                                                                                                                                                                                                                                                                                                                                                                                                                | FLOOR SCRUBBER<br>hard                                                                                               | <b>6</b> |                             |
|                                                                                                                                                                                                                                                                                                                                                                                                                                                                                                                                                                                                                                                                                                                                                                                                                                                                                                                                                                                                                                                                                                                                                                                                                                                                                                                                                                                                                                                                                                                                                                                                                                                                                                                                                                                                                                                                                                                                                                                                                                                                                                                                | 8043153-(Color)<br>approx. 300 x 60 mmPolyester PBT 0,50                                                             |          |                             |
| Contraction of the second                                                                                                                                                                                                                                                                                                                                                                                                                                                                                                                                                                                                                                                                                                                                                                                                                                                                                                                                                                                                                                                                                                                                                                                                                                                                                                                                                                                                                                                                                                                                                                                                                                                                                                                                                                                                                                                                                                                                                                                                                                                                                                      |                                                                                                                      |          |                             |
| SECTED COCCEDE                                                                                                                                                                                                                                                                                                                                                                                                                                                                                                                                                                                                                                                                                                                                                                                                                                                                                                                                                                                                                                                                                                                                                                                                                                                                                                                                                                                                                                                                                                                                                                                                                                                                                                                                                                                                                                                                                                                                                                                                                                                                                                                 | hard, Water flow                                                                                                     | <b>6</b> |                             |
|                                                                                                                                                                                                                                                                                                                                                                                                                                                                                                                                                                                                                                                                                                                                                                                                                                                                                                                                                                                                                                                                                                                                                                                                                                                                                                                                                                                                                                                                                                                                                                                                                                                                                                                                                                                                                                                                                                                                                                                                                                                                                                                                | 8044153-(Color)<br>approx. 300 x 60 mmPolyester PBT 0,50                                                             |          |                             |
|                                                                                                                                                                                                                                                                                                                                                                                                                                                                                                                                                                                                                                                                                                                                                                                                                                                                                                                                                                                                                                                                                                                                                                                                                                                                                                                                                                                                                                                                                                                                                                                                                                                                                                                                                                                                                                                                                                                                                                                                                                                                                                                                |                                                                                                                      |          |                             |
|                                                                                                                                                                                                                                                                                                                                                                                                                                                                                                                                                                                                                                                                                                                                                                                                                                                                                                                                                                                                                                                                                                                                                                                                                                                                                                                                                                                                                                                                                                                                                                                                                                                                                                                                                                                                                                                                                                                                                                                                                                                                                                                                | TUB SCRUBBER                                                                                                         |          |                             |
|                                                                                                                                                                                                                                                                                                                                                                                                                                                                                                                                                                                                                                                                                                                                                                                                                                                                                                                                                                                                                                                                                                                                                                                                                                                                                                                                                                                                                                                                                                                                                                                                                                                                                                                                                                                                                                                                                                                                                                                                                                                                                                                                | <b>8040154-(Color)</b><br>approx. 285 x 130 mm Polyester PBT 0,50                                                    |          |                             |
|                                                                                                                                                                                                                                                                                                                                                                                                                                                                                                                                                                                                                                                                                                                                                                                                                                                                                                                                                                                                                                                                                                                                                                                                                                                                                                                                                                                                                                                                                                                                                                                                                                                                                                                                                                                                                                                                                                                                                                                                                                                                                                                                |                                                                                                                      |          |                             |
|                                                                                                                                                                                                                                                                                                                                                                                                                                                                                                                                                                                                                                                                                                                                                                                                                                                                                                                                                                                                                                                                                                                                                                                                                                                                                                                                                                                                                                                                                                                                                                                                                                                                                                                                                                                                                                                                                                                                                                                                                                                                                                                                | hard, Water flow                                                                                                     |          |                             |
| Multime                                                                                                                                                                                                                                                                                                                                                                                                                                                                                                                                                                                                                                                                                                                                                                                                                                                                                                                                                                                                                                                                                                                                                                                                                                                                                                                                                                                                                                                                                                                                                                                                                                                                                                                                                                                                                                                                                                                                                                                                                                                                                                                        | <b>8049154-(Color)</b><br>approx. 385 x 130 mm Polyester PBT 0,50                                                    |          |                             |
|                                                                                                                                                                                                                                                                                                                                                                                                                                                                                                                                                                                                                                                                                                                                                                                                                                                                                                                                                                                                                                                                                                                                                                                                                                                                                                                                                                                                                                                                                                                                                                                                                                                                                                                                                                                                                                                                                                                                                                                                                                                                                                                                |                                                                                                                      |          |                             |