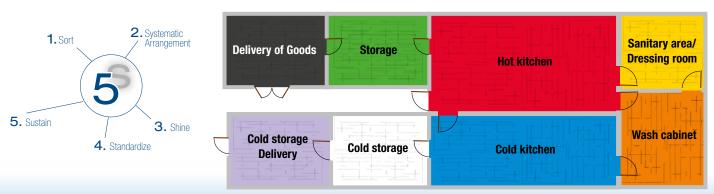

#### **RISK PREVENTION WITH COLOR CODING:**

Our product range comes in up to ten colors. Color coding is used to subdivide the individual product fields by color. This promote the exact allocation of a cleaning tool to a defined stage of production, thus preventing potential cross-contamination, which would happen if they were used "outside of their color".

#### Possible subdivision forms include:

- Each department in the company gets its own color (spatial separation)
- Each contact surface, such as the floor, machine, wall, etc., receives a color (separation according to cleaning zones)
- A different color is defined for each product (product-specific separation)

# POSSIBLE COLOR DISTRIBUTION OF BRUSHES, FOR EXAMPLE IN A KITCHEN: