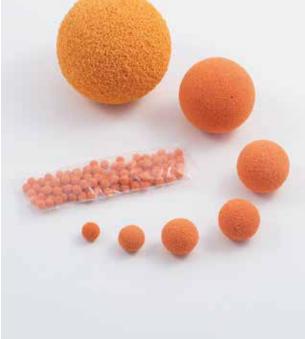

#### **TRADITIONAL BRUSH PROGRAM**

| Barrel and tank brushes, barrel and tank scrubbers          | Page 62 |
|-------------------------------------------------------------|---------|
| Scrubbers and wire scrubbers, hand, wire and handle brushes | Page 63 |
| Handle brushes                                              | Page 64 |
| Pipeline, filter frame brushes and sponge rubber balls      | Page 66 |
| Pipeline, hose and nozzle brushes                           | Page 67 |
| Hole, cup and handle brushes                                | Page 68 |
| Laboratory and bottle brushes                               | Page 69 |
| Imhoff funnel, glass and jug brushes                        | Page 70 |
| Scrubbers, brooms and hand brooms, brooms and handles       | Page 71 |
| car wash brushes                                            | Page 72 |