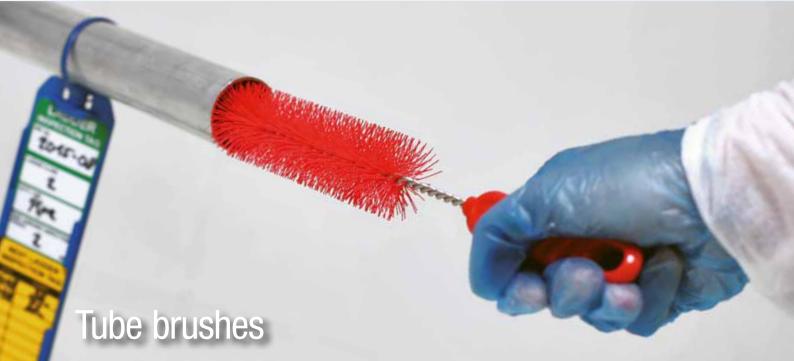

yamid PA<br>Imm |          |                             |

|             |                                                                                         | ex-stock | delivery time<br>on request |
|-------------|-----------------------------------------------------------------------------------------|----------|-----------------------------|
| Collinguage | GLASSWARE BRUSH SMALL<br>medium-hard<br>8059607<br>approx. Ø 70 x 360 mm<br>Polyamid PA |          |                             |
|             | GLASSWARE BRUSH LARGE<br>medium-hard<br>8059608<br>approx. Ø 82 x 360 mm<br>Polyamid PA |          |                             |
|             | MUG BRUSH<br>medium-hard<br>8059605<br>approx. Ø 100 x 360 mm<br>Polyamid PA            |          |                             |







|                                                                                                                 |                                                                                                    | ex-stock | delivery time<br>on request |
|-----------------------------------------------------------------------------------------------------------------|----------------------------------------------------------------------------------------------------|----------|-----------------------------|
|                                                                                                                 | TUBE BRUSH WITH<br>SEMI-CIRCULAR HEAD<br>stainless steel wire, white plastic handle                |          |                             |
| the second se | <b>801