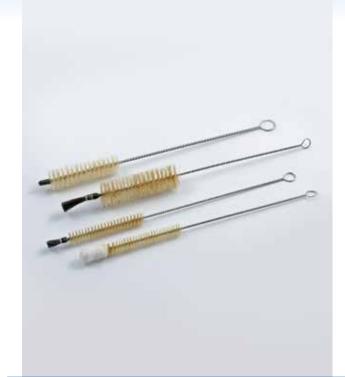

m, Palm fibre                                              |
| 394 | approx. Ø 60 mm, Palm fibre                                              |
| 395 | approx. Ø 80 mm, Palm fibre                                              |
| 396 | approx. $arnothing$ 30 mm, PA without bristle bundle on the frontside    |
| 397 | approx. Ø 40 mm, PA                                                      |
| 398 | approx. Ø 50 mm, PA                                                      |
| 399 | approx. Ø 60 mm, PA                                                      |
|     |                                                                          |

[]][22

other diameter also available



### CUP BRUSH 2-rowed,

wood body, approx. 280 mm long

610 PA

615 Fibre 3-rowed

# LABORATORY AND BOTTLE BRUSHES



### **TEST-TUBE BRUSH**

approx. 300 mm long

| 638    | approx. Ø 25 mm, without bundles, with cap, "valve brush"       |  |
|--------|-----------------------------------------------------------------|--|
| 640    | approx. Ø 8 mm, without bundles                                 |  |
| 641    | approx. Ø 18 mm, for keg-barrels                                |  |
|        |                                                                 |  |
| 642/15 | approx. $\varnothing$ 15 mm, with wool bundle on the frontside  |  |
| 642/20 | approx. $arnothing$ 20 mm, with wool bundle on the frontside    |  |
| 642/25 | approx. $arnothing$ 25 mm, with wool bundle on the frontside    |  |
| 642/30 | approx. $arnothing$ 30 mm, with wool bundle on the frontside    |  |
|        |