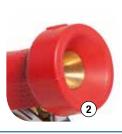

#### SECURE HANDLE CONNECTION 🐼:

Our 6-edge plug-in system (SixSafe) with union nut and screw thread makes for a very tight and secure connection between the handle and the top.