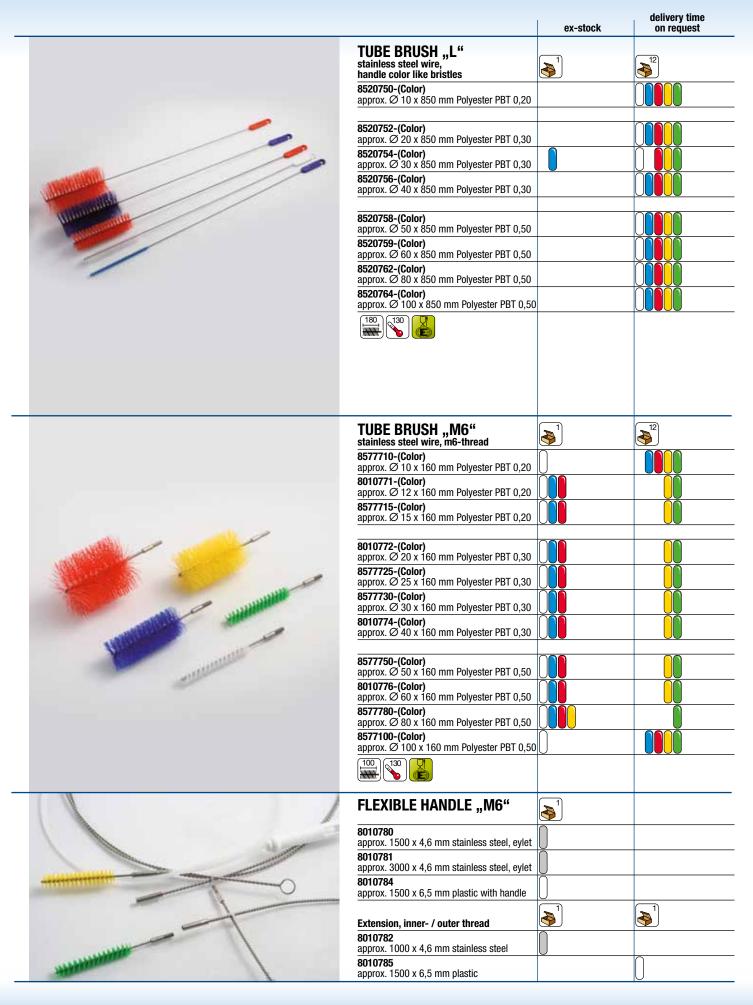

|          |                                                                                                                                                                                                                                                                                                                                                                                                                                                                                                                                                                                                                              |





# Scrapers, spatulas, hammers and pads



| <u> </u> |  |
|----------|--|
|          |  |

| 1                                                                                                                                                                                                                                                                                                                                                                                                                                                       |          |                             |
|-----------------------------------------------------------------------------------------------------------------------------------------------------------------------------------------------------------------------------