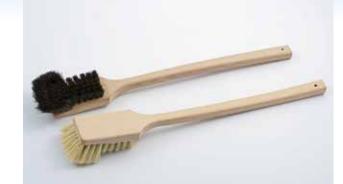

# Scrubbers and brooms for handles

|                                                                                                                                                                                                                                                                                                                                                                                                                                                                                                                                                                                                                                                                                                                                                                                                                                                                                                                                                                                                                                                                                                                                                                                                                                                                                                                                                                                                                                                                                                                                                                                                                                                                                                                                                                                                                                                                                                                                                                                                                                                                                                                                |                                                                                                                      | ex-stock | delivery time<br>on request |
|--------------------------------------------------------------------------------------------------------------------------------------------------------------------------------------------------------------------------------------------------------------------------------------------------------------------------------------------------------------------------------------------------------------------------------------------------------------------------------------------------------------------------------------------------------------------------------------------------------------------------------------------------------------------------------------------------------------------------------------------------------------------------------------------------------------------------------------------------------------------------------------------------------------------------------------------------------------------------------------------------------------------------------------------------------------------------------------------------------------------------------------------------------------------------------------------------------------------------------------------------------------------------------------------------------------------------------------------------------------------------------------------------------------------------------------------------------------------------------------------------------------------------------------------------------------------------------------------------------------------------------------------------------------------------------------------------------------------------------------------------------------------------------------------------------------------------------------------------------------------------------------------------------------------------------------------------------------------------------------------------------------------------------------------------------------------------------------------------------------------------------|----------------------------------------------------------------------------------------------------------------------|----------|-----------------------------|
| A THE REPORT OF THE PARTY OF TH | HALL SCRUBBER<br>medium-hard<br>8015000-(Color)<br>approx. 225 x 60 mmPolyester PBT 0,50                             |          |                             |
| A DESCRIPTION OF A DESC | 8015001-(Color)<br>approx. 280 x 50 mmPolyester PBT 0,50<br>8015002-(Color)<br>approx. 400 x 50 mmPolyester PBT 0,50 |          |                             |
| Allan Allan Allan Allan                                                                                                                                                                                                                                                                                                                                                                                                                                                                                                                                                                                                                                                                                                                                                                                                                                                                                                                                                                                                                                                                                                                                                                                                                                                                                                                                                                                                                                                                                                                                                                                                                                                                                                                                                                                                                                                                                                                                                                                                                                                                                                        |                                                                                                                      |          |                             |
|                                                                                                                                                                                                                                                                                                                                                                                                                                                                                                                                                                                                                                                                                                                                                                                                                                                                                                                                                                                                                                                                                                                                                                                                                                                                                                                                                                                                                                                                                                                                                                                                                                                                                                                                                                                                                                                                                                                                                                                                                                                                                                                                | FLOOR SCRUBBER<br>hard                                                                                               | <b>6</b> |                             |
|                                                                                                                                                                                                                                                                                                                                                                                                                                                                                                                                                                                                                                                                                                                                                                                                                                                                                                                                                                                                                                                                                                                                                                                                                                                                                                                                                                                                                                                                                                                                                                                                                                                                                                                                                                                                                                                                                                                                                                                                                                                                                                                                | 8043153-(Color)<br>approx. 300 x 60 mmPolyester PBT 0,50                                                             |          |                             |
| Contraction of the second                                                                                                                                                                                                                                                                                                                                                                                                                                                                                                                                                                                                                                                                                                                                                                                                                                                                                                                                                                                                                                                                                                                                                                                                                                                                                                                                                                                                                                                                                                                                                                                                                                                                                                                                                                                                                                                                                                                                                                                                                                                                                                      |                                                                                                                      |          |                             |
| SECTED COCCEDE                                                                                                                                                                                                                                                                                                                                                                                                                                                                                                                                                                                                                                                                                                                                                                                                                                                                                                                                                                                                                                                                                                                                                                                                                                                                                                                                                                                                                                                                                                                                                                                                                                                                                                                                                                                                                                                                                                                                                                                                                                                                                                                 | hard, Water flow                                                                                                     | <b>6</b> |                             |
|                                                                                                                                                                                                                                                                                                                                                                                                                                                                                                                                                                                                                                                                                                                                                                                                                                                                                                                                                                                                                                                                                                                                                                                                                                                                                                                                                                                                                                                                                                                                                                                                                                                                                                                                                                                                                                                                                                                                                                                                                                                                                                                                | 8044153-(Color)<br>approx. 300 x 60 mmPolyester PBT 0,50                                                             |          |                             |
|                                                                                                                                                                                                                                                                                                                                                                                                                                                                                                                                                                                                                                                                                                                                                                                                                                                                                                                                                                                                                                                                                                                                                                                                                                                                                                                                                                                                                                                                                                                                                                                                                                                                                                                                                                                                                                                                                                                                                                                                                                                                                                                                |                                                                                                                      |          |                             |
|                                                                                                                                                                                                                                                                                                                                                                                                                                                                                                                                                                                                                                                                                                                                                                                                                                                                                                                                                                                                                                                                                                                                                                                                                                                                                                                                                                                                                                                                                                                                                                                                                                                                                                                                                                                                                                                                                                                                                                                                                                                                                                                                | TUB SCRUBBER                                                                                                         |          |                             |
|                                                                                                                                                                                                                                                                                                                                                                                                                                                                                                                                                                                                                                                                                                                                                                                                                                                                                                                                                                                                                                                                                                                                                                                                                                                                                                                                                                                                                                                                                                                                                                                                                                                                                                                                                                                                                                                                                                                                                                                                                                                                                                                                | <b>8040154-(Color)</b><br>approx. 285 x 130 mm Polyester PBT 0,50                                                    |          |                             |
|                                                                                                                                                                                                                                                                                                                                                                                                                                                                                                                                                                                                                                                                                                                                                                                                                                                                                                                                                                                                                                                                                                                                                                                                                                                                                                                                                                                                                                                                                                                                                                                                                                                                                                                                                                                                                                                                                                                                                                                                                                                                                                                                |                                                                                                                      |          |                             |
|                                                                                                                                                                                                                                                                                                                                                                                                                                                                                                                                                                                                                                                                                                                                                                                                                                                                                                                                                                                                                                                                                                                                                                                                                                                                                                                                                                                                                                                                                                                                                                                                                                                                                                                                                                                                                                                                                                                                                                                                                                                                                                                                | hard, Water flow                                                                                                     |          |                             |
| Multime                                                                                                                                                                                                                                                                                                                                                                                                                                                                                                                                                                                                                                                                                                                                                                                                                                                                                                                                                                                                                                                                                                                                                                                                                                                                                                                                                                                                                                                                                                                                                                                                                                                                                                                                                                                                                                                                                                                                                                                                                                                                                                                        | <b>8049154-(Color)</b><br>approx. 385 x 130 mm Polyester PBT 0,50                                                    |          |                             |
|                                                                                                                                                                                                                                                                                                                                                                                                                                                                                                                                                                                                                                                                                                                                                                                                                                                                                                                                                                                                                                                                                                                                                                                                                                                                                                                                                                                                                                                                                                                                                                                                                                                                                                                                                                                                                                                                                                                                                                                                                                                                                                                                |                                                                                                                      |          |                             |