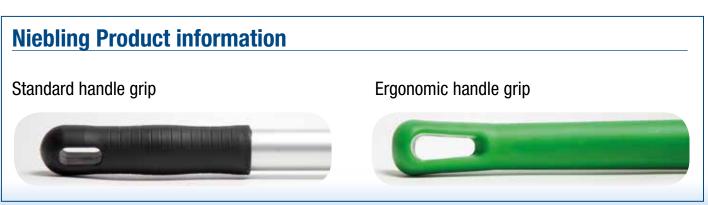

#### SECURE HANDLE CONNECTION 🐼:

Our 6-edge plug-in system (SixSafe) with union nut and screw thread makes for a very tight and secure connection between the handle and the top.