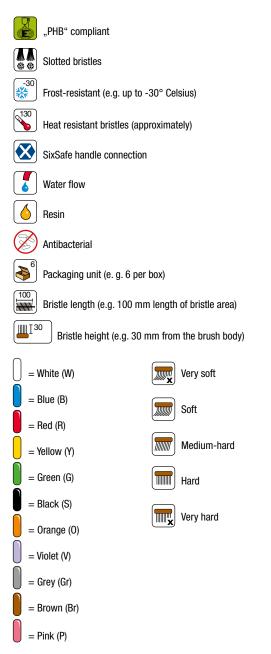

#### **ZEICHENERKLÄRUNG:**

Please specify colors while ordering

e.g. 8015016-R (for red)