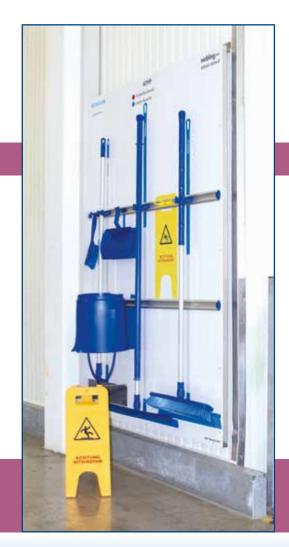

| MICROFIBRE MOP SHARK<br>Materials: 80% microfibre,<br>20% bristles (hard),<br>blue-grey polyester strips<br>8536405<br>approx. 400 mm<br>8536505<br>approx. 500 mm<br>The ideal mop for industrial cleaning,<br>clinics, retirement and nursing homes,<br>public facilities and laundries.      |          |                             |







Your Plus for cleanliness and organization!

The Niebling Shadowboard 5S storage system is individually layouted and produced to your need and purposes.

#### Simple, clear, sustainable.

For more Informationen visit: www.schattenwand5s.de/en/

For personal consulting, please contact our team: sales@niebling.com or +49 9843 9894-0

# Squeeges and pullers for handles

|  |                                                               | ex-stock | delivery time<br>on request |
|--|---------------------------------------------------------------|----------|-----------------------------|
|  | <b>ONE-PIECE SQUEEGEES</b><br>welded rubber lip, no gaps      | 6        | 6                           |
|  | 8048300-(Color)<br>approx. 300 mm<br>8048400-(Color)          |          |