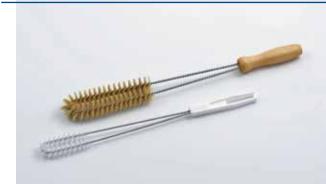

#### **TRADITIONAL BRUSH PROGRAM**

| Barrel and tank brushes, barrel and tank scrubbers          | Page 62 |
|-------------------------------------------------------------|---------|
| Scrubbers and wire scrubbers, hand, wire and handle brushes | Page 63 |
| Handle brushes                                              | Page 64 |
| Pipeline, filter frame brushes and sponge rubber balls      | Page 66 |
| Pipeline, hose and nozzle brushes                           | Page 67 |
| Hole, cup and handle brushes                                | Page 68 |
| Laboratory and bottle brushes                               | Page 69 |
| Imhoff funnel, glass and jug brushes                        | Page 70 |
| Scrubbers, brooms and hand brooms, brooms and handles       | Page 71 |
| car wash brushes                                            | Page 72 |