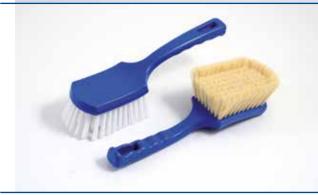

| ALL-PURPOSE SCRUBBEN   medur-hard   Stoted-food   spoc. 200 x 120 nm Polyester PBT 0.30     TAKK SCRUBBER   Stoted hristles   Stoted hristles   Stoted-food   spoc. 200 x 120 nm Polyester PBT 0.30     Stoted Hristles   Stoted Hristles <td< th=""><th></th><th>ex-stock</th><th>delivery time<br/>on request</th></td<>                                                                                                                                                                                                                                                                                                                                                                                                                                                                                                                                                                                                                                                                                                                                                                                                                                                                                                                                                                  |                                                            | ex-stock | delivery time<br>on request |
|---------------------------------------------------------------------------------------------------------------------------------------------------------------------------------------------------------------------------------------------------------------------------------------------------------------------------------------------------------------------------------------------------------------------------------------------------------------------------------------------------------------------------------------------------------------------------------------------------------------------------------------------------------------------------------------------------------------------------------------------------------------------------------------------------------------------------------------------------------------------------------------------------------------------------------------------------------------------------------------------------------------------------------------------------------------------------------------------------------------------------------------------------------------------------------------------------------------------------------------------------------------------------------------------------------------------------------------------------------------------------------------------------------------------------------------------------------------------------------------------------------------------------------------------------------------------------------------------------------------------------------------------------------------------------------------------------------------------------------------------------------------------------------------------------------------------------------------------------------------------------------------------------------------------------------------------------------------------------------------------------------------------------------------------------------------------------------------------------------------------|------------------------------------------------------------|----------|-----------------------------|
| Image: Section of the section of th                     | medium-hard                                                |          |                             |
| Image: Second                     |                                                            |          |                             |
| Image: Second                     | TANK SCRUBBER                                              |          |                             |
| Image: Second state of the second s |                                                            |          |                             |
| 8015025-(Color)<br>approx. 200 x 120 mm Polyester PBT 0,30       Image: Color of the                            |                                                            |          |                             |
| Image: Second                     | 8015025-(Color)                                            |          |                             |
| 8015026-(Color)<br>approx. 200 x 120 mm Polyester PBT 0,50                                                                                                                                                                                                                                                                                                                                                                                                                                                                                                                                                                                                                                                                                                                                                                                                                                                                                                                                                                                                                                                                                                                                                                                                                                                                                                                                                                                                                                                                                                                                                                                                                                                                                                                                                                                                                                                                                                                                                                                                                                                          |                                                            |          |                             |
| approx. 200 x 120 mm Polyester PBT 0,50                                                                                                                                                                                                                                                                                                                                                                                                                                                                                                                                                                                                                                                                                                                                                                                                                                                                                                                                                                                                                                                                                                                                                                                                                                                                                                                                                                                                                                                                                                                                                                                                                                                                                                                                                                                                                                                                                                                                                                                                                                                                             |                                                            |          |                             |
|                                                                                                                                                                                                                                                                                                                                                                                                                                                                                                                                                                                                                                                                                                                                                                                                                                                                                                                                                                                                                                                                                                                                                                                                                                                                                                                                                                                                                                                                                                                                                                                                                                                                                                                                                                                                                                                                                                                                                                                                                                                                                                                     | 8015026-(Color)<br>approx. 200 x 120 mm Polyester PBT 0,50 |          |                             |
|                                                                                                                                                                                                                                                                                                                                                                                                                                                                                                                                                                                                                                                                                                                                                                                                                                                                                                                                                                                                                                                                                                                                                                                                                                                                                                                                                                                                                                                                                                                                                                                                                                                                                                                                                                                                                                                                                                                                                                                                                                                                                                                     |                                                            |          |                             |
|                                                                                                                                                                                                                                                                                                                                                                                                                                                                                                                                                                                                                                                                                                                                                                                                                                                                                                                                                                                                                                                                                                                                                                                                                                                                                                                                                                                                                                                                                                                                                                                                                                                                                                                                                                                                                                                                                                                                                                                                                                                                                                                     |                                                            |          |                             |
|                                                                                                                                                                                                                                                                                                                                                                                                                                                                                                                                                                                                                                                                                                                                                                                                                                                                                                                                                                                                                                                                                                                                                                                                                                                                                                                                                                                                                                                                                                                                                                                                                                                                                                                                                                                                                                                                                                                                                                                                                                                                                                                     |                                                            |          |                             |
|                                                                                                                                                                                                                                                                                                                                                                                                                                                                                                                                                                                                                                                                                                                                                                                                                                                                                                                                                                                                                                                                                                                                                                                                                                                                                                                                                                                                                                                                                                                                                                                                                                                                                                                                                                                                                                                                                                                                                                                                                                                                                                                     |                                                            |          |                             |