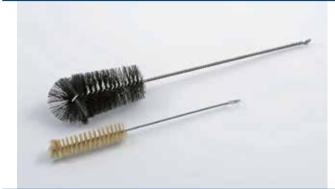

642/15 | approx. $\varnothing$ 15 mm, with wool bundle on the frontside  |  |
| 642/20 | approx. $arnothing$ 20 mm, with wool bundle on the frontside    |  |
| 642/25 | approx. $arnothing$ 25 mm, with wool bundle on the frontside    |  |
| 642/30 | approx. $arnothing$ 30 mm, with wool bundle on the frontside    |  |
|        |                                                                 |  |
| 644/10 | approx. Ø 10 mm, with bristle bundle on the frontside           |  |
| 644/15 | approx. $arnothing$ 15 mm, with bristle bundle on the frontside |  |
| 644/20 | approx. $arnothing$ 20 mm, with bristle bundle on the frontside |  |
| 644/25 | approx. $arnothing$ 25 mm, with bristle bundle on the frontside |  |
| 644/30 | approx. Ø 30 mm, with bristle bundle on the frontside           |  |



### SAMPLE BOTTLES AND MEASURING CYLINDER BRUSH with semi-circular head

| 647 | sample bottle brush   | approx. Ø 50/35 mm, approx. 290 mm long |
|-----|-----------------------|-----------------------------------------|
| 648 | sample bottle brush   | approx. Ø 25 mm, approx. 290 mm long    |
| 649 | Erlmeier-piston brush | approx. Ø 70/50 mm, approx. 420 mm long |
| 650 | sample bottle brush   | approx. Ø 70 mm, approx. 600 mm long    |







# **IMHOFF FUNNEL, GLAS AND JUG BRUSHES**



### **GLASS BRUSH**

671 approx. Ø 65 mm, approx. 280 mm long, bristle for 1/4 litre

672 approx. Ø 80 mm, approx. 350 mm long, PA for 1/2 litre 673 approx. Ø 80 mm, approx. 350 mm long, bristle for ½ litre

### JUG, BEER MUG AND WHEATBEER GLASS BRUSH

674 approx.Ø 100 mm, approx. 460 mm long, PA, beer