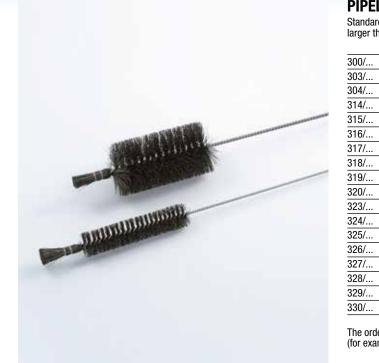

#### **TRADITIONAL BRUSH PROGRAM**

| Barrel and tank brushes, barrel and tank scrubbers          | Page 62 |
|-------------------------------------------------------------|---------|
| Scrubbers and wire scrubbers, hand, wire and handle brushes | Page 63 |
| Handle brushes                                              | Page 64 |
| Pipeline, filter frame brushes and sponge rubber balls      | Page 66 |
| Pipeline, hose and nozzle brushes                           | Page 67 |
| Hole, cup and handle brushes                                | Page 68 |
| Laboratory and bottle brushes                               | Page 69 |
| Imhoff funnel, glass and jug brushes                        | Page 70 |
| Scrubbers, brooms and hand brooms, brooms and handles       | Page 71 |
| car wash brushes                                            | Page 72 |